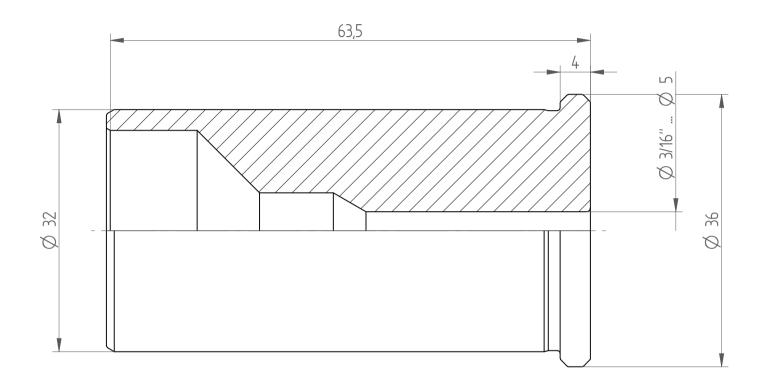

REGO-FIX AG Obermattweg 60 4456 Tenniken / Switzerland

Phone +41 61 976 14 66 Fax +41 61 976 14 14 www.rego-fix.com This is a non-controlled copy. All information given herein is subject to change without notice

The information given herein has been carefully checked and is believed to be correct. REGO-FIX, however, assumes no responsibility or liability for any errors, inaccuracies or omissions that may appear in this drawing

This document is subject to copyright laws. No part of this document may be reproduced or transmitted in any form or any means, electronic or mechanic, for any purpose, without the express written permission of REGO-FIX

Type: HS32 & HS32CF

Part No.: 1932xxxxx Date: 24.09.2015

Duile: 24.03.2013

Scale: 2: